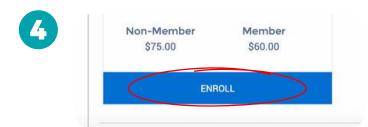

Select the class/program you want to join, and select REGISTER to sign up, or VIEW DETAILS to learn more information.

Complete your selected class registration/enrollment by selecting ENROLL when prompted.