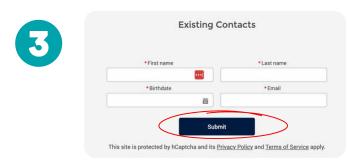

Select RETURNING MEMBERS and GUESTS CLICK HERE at the bottom of the login page. DO NOT select 'Forgot your password?'

Enter your first name, last name, birthdate, and email associated with your JCC account & then select SUBMIT.