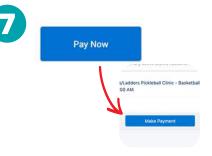

Complete any questions/contracts as required and select PAY NOW. Select MAKE PAYMENT to input payment information.