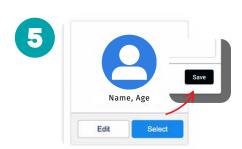

Select the CONTACT you are registering, input relevant information as prompted and hit SAVE.

Select the shopping cart icon located at the top right corner of the website. Confirm enrollment contact information is correct and hit NEXT.