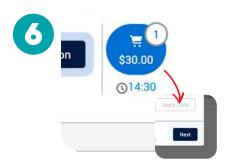

Select the CONTACT you are registering, input relevant information as prompted and hit SAVE.

Select the shopping cart icon located at the top right corner of the website. Confirm enrollment contact information is correct and hit NEXT.