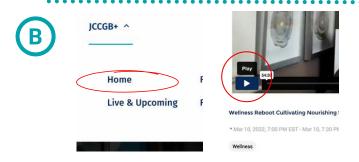

## Confirm you have completed steps 1-5 to restore JCC account access.

Head to bostonicc.org and select JCCGB+ from the navigation bar at the top of the website.

To find videos in the on-demand library, select HOME in the drop-down menu and choose a class category from the five options pictured at the top of the page.

Select the class you'd like to view and hit PLAY.

You can also filter by CLASS TYPE and INSTRUCTOR using the filter icon to select and save a list of your favorite classes and instructors.

To join a LIVE CLASS on Zoom, select LIVE & UPCOMING from the JCCGB+ drop-down menu.