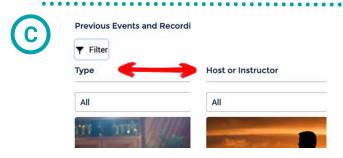

Select the class you'd like to view and hit PLAY.

You can also filter by CLASS TYPE and INSTRUCTOR using the filter icon to select and save a list of your favorite classes and instructors.

To join a LIVE CLASS on Zoom, select LIVE & UPCOMING from the JCCGB+ drop-down menu.