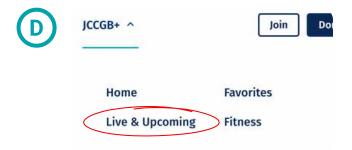

Select the class you'd like to view and hit PLAY.

You can also filter by CLASS TYPE and INSTRUCTOR using the filter icon to select and save a list of your favorite classes and instructors.

To join a LIVE CLASS on Zoom, select LIVE & UPCOMING from the JCCGB+ drop-down menu.