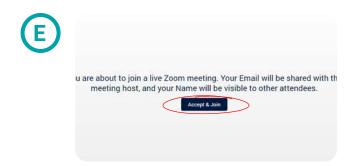

Pick the class you'd like to join and select ACCEPT & JOIN.

Log in up to 10 minutes before class starts to view live.