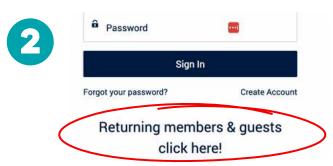

Please note, all users should select RETURNING MEMBERS and GUESTS CLICK HERE when logging into the new site for the first time. There you will be asked to create an updated log-in which will automatically be merged with your existing account. If you don't remember your password, you should still select the returning members link. The steps to create a new password/log-in will be the same.

Select RETURNING MEMBERS and GUESTS CLICK HERE at the bottom of the login page. DO NOT select 'Forgot your password?'

Enter your first name, last name, birthdate, and email associated with your JCC account & then select SUBMIT.