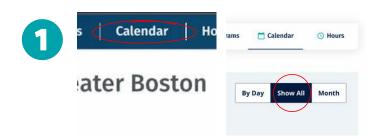

## TO REGISTER FOR A JCC PROGRAM OR CLASS ONLINE:

Head to bostonicc.org and sign in to your account. Select the CALENDAR from the navigation bar at the top of the website and select SHOW ALL.

Input any search terms, categories, age, or location ranges as needed and hit SEARCH.