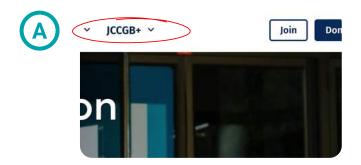

## Confirm you have completed steps 1-5 to restore JCC account access.

Head to bostonicc.org and select JCCGB+ from the navigation bar at the top of the website.

To find videos in the on-demand library, select HOME in the drop-down menu and choose a class category from the five options pictured at the top of the page.