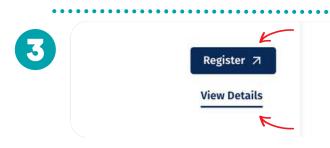

Select the class/program you want to join, and select REGISTER to sign up, or VIEW DETAILS to learn more information.

Complete your selected class registration/enrollment by selecting ENROLL when prompted.