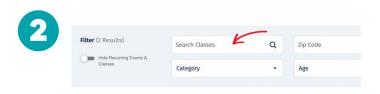

## TO REGISTER FOR A JCC PROGRAM OR CLASS ONLINE:

Head to bostonicc.org and sign in to your account. Select the CALENDAR from the navigation bar at the top of the website and select SHOW ALL.

Input any search terms, categories, age, or location ranges as needed and hit SEARCH.